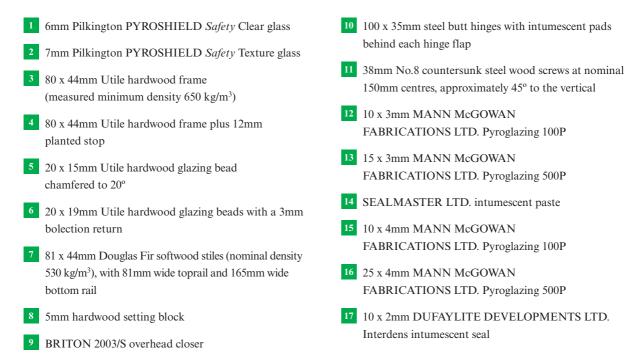

# Pilkington PYROSHIELD *Safety* Clear Pilkington PYROSHIELD *Safety* Texture





### Timber Doorset 30 minutes integrity

#### **Test Reference:**

FR1448

#### **Test Station:**

Timber Research and Development Association

## **Test Date:** 3rd April 1995

#### Test Sponsor:

Pilkington United Kingdom Limited

#### **Test Standard:**

BS 476: Part 22: 1987

#### General description of the assembly

- Pilkington PYROSHIELD *Safety* Clear and Pilkington PYROSHIELD *Safety* Texture glasses
- Single action, unlatched double leaf timber doorset with side and over panels
- Hardwood frames and glazing beads
- Softwood doors
- Intumescent materials incorporated into the construction



#### Glazing dimensions are actual glass sizes

## Key to figures





### Scope

The results of this test only relate to the behaviour of the specimen of the element of construction under the particular conditions of the test. They are not intended to be the sole criteria for assessing the potential fire performance of the element in use nor do they reflect the actual behaviour in fires.

Pilkington PYROSHIELD Safety glass is classified as a Class C safety glass according to the impact performance requirements of BS 6206: 1981, and has been tested extensively in accordance with the fire test requirements of BS 476: Part 22: 1987.

This publication gives a general description of the product and materials. It is the responsibility of the user of this document to ensure that their use is appropriate for any particular application and that such application c