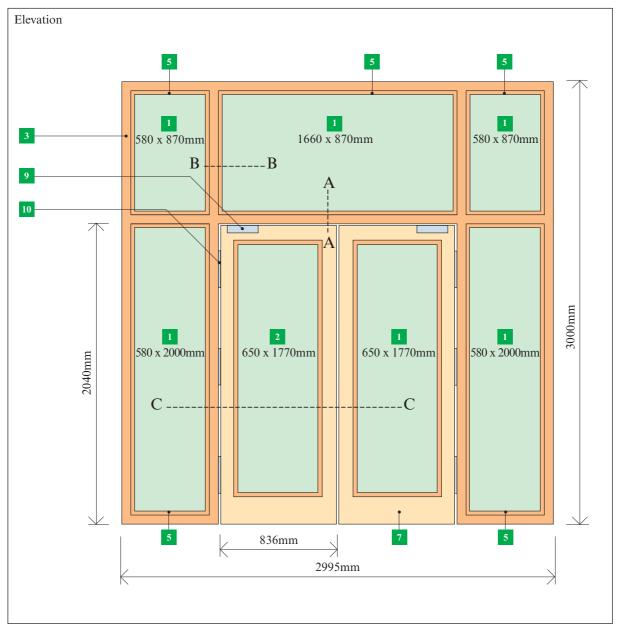

#### General description of the assembly

- Pilkington PYROSHIELD *Safety* Clear and Pilkington PYROSHIELD *Safety* Texture glasses
- Single action, unlatched double leaf timber doorset with side and over panels
- Hardwood frames and glazing beads
- Softwood doors
- Intumescent materials incorporated into the construction

#### Glazing dimensions are actual glass sizes

## Key to figures