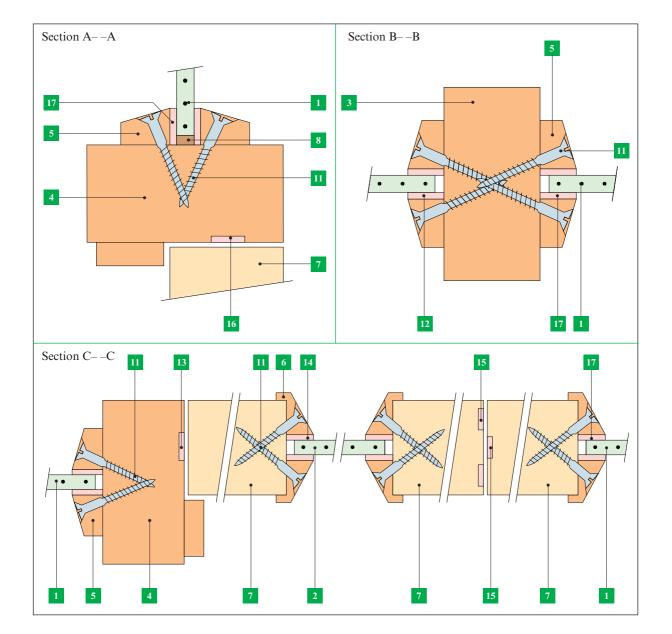

# Pilkington PYROSHIELD *Safety* Clear Pilkington PYROSHIELD *Safety* Texture





### Timber Doorset 30 minutes integrity

#### **Test Reference:**

FR1448

#### **Test Station:**

Timber Research and Development Association

## **Test Date:** 3rd April 1995

#### Test Sponsor:

Pilkington United Kingdom Limited

#### **Test Standard:**

BS 476: Part 22: 1987

#### General description of the assembly

- Pilkington PYROSHIELD *Safety* Clear and Pilkington PYROSHIELD *Safety* Texture glasses
- Single action, unlatched double leaf timber doorset with side and over panels
- Hardwood frames and glazing beads
- Softwood doors
- Intumescent materials incorporated into the construction



#### Glazing dimensions are actual glass sizes

## Key to figures





### Scope

The results of this test only relate to the behaviour of the specimen of the element of construction under the particular conditions of the test. They are not intended to be the sole criteria for assessing the potential fire performance of the element in use nor do they reflect the actual behaviour in fires.

Pilkington PYROSHIELD Safety glass is classified as a Class C safety glass according to the impact performance requirements of BS 6206: 1981, and has been tested extensively in accordance with the fire test requirements of BS 476: Part 22: 1987.

This publication gives a general description of the product and materials. It is the responsibility of the user of this document to ensure that their use is appropriate for any particular application and that such application com