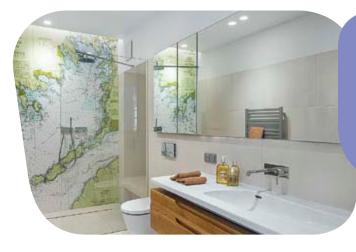

Off-line coated, toughenable, corrosion resistant mirror.

#### Typical applications

- bathrooms
- wet rooms
- shower screens
- swimming pools and changing areas