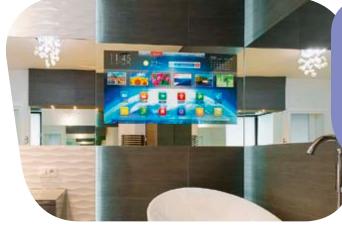

# Application Overview of Pilkington Mirror Range

Pilkington **MirroView**™ Pilkington **MirroView**™ 50/50

On-line coated mirror for concealing TV & digital displays.

When 'off' maintains a mirror appearance. When 'on' the picture shows through.

#### Typical applications

- bars and restaurants
- bathrooms
- hair dressers and salon
- hotel room:
- digital signage