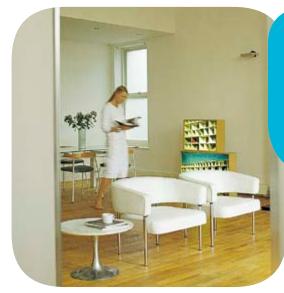

### Application Overview of Pilkington Mirror Range

Pilkington **Optimirror**™ Pilkington **Optimirror**™ OW Pilkington **Optimirror**™ Bronze Pilkington **Optimirror**™ Grey

High specification silver based mirror.

#### **Typical applications**

- walls, partitions, doors
- displays
- ceilings
- cupboards, wardrobes and other furniture