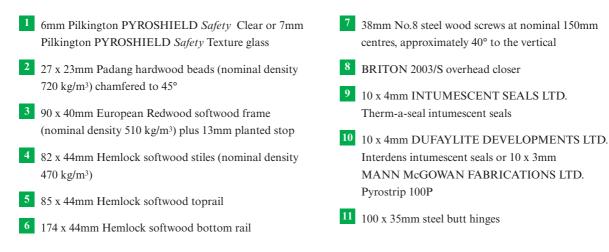

#### General description of the assembly

- Pilkington PYROSHIELD *Safety* Clear or Pilkington PYROSHIELD *Safety* Texture glasses
- Single leaf, single acting unlatched pattern 10 doorset
- Softwood frame and door
- Hardwood glazing beads
- Intumescent seals incorporated into the construction

## Key to figures