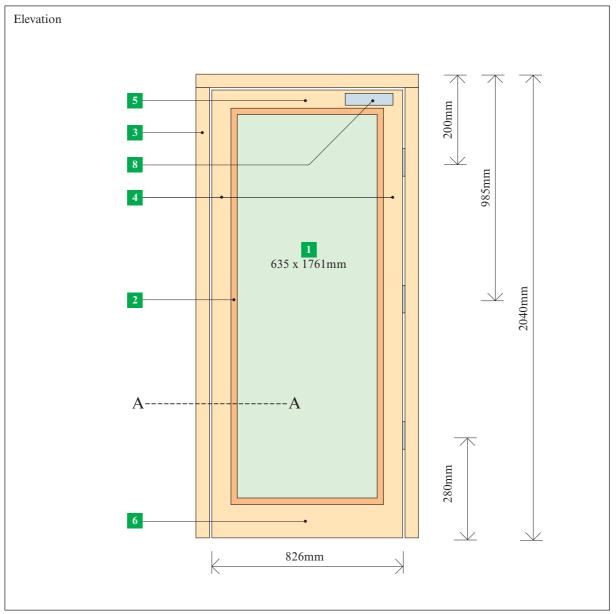

#### General description of the assembly

- Pilkington PYROSHIELD *Safety* Clear or Pilkington PYROSHIELD *Safety* Texture glasses
- Single leaf, single acting unlatched pattern 10 doorset
- Softwood frame and door
- Hardwood glazing beads
- Intumescent seals incorporated into the construction

Glazing dimensions are actual glass sizes

## Key to figures