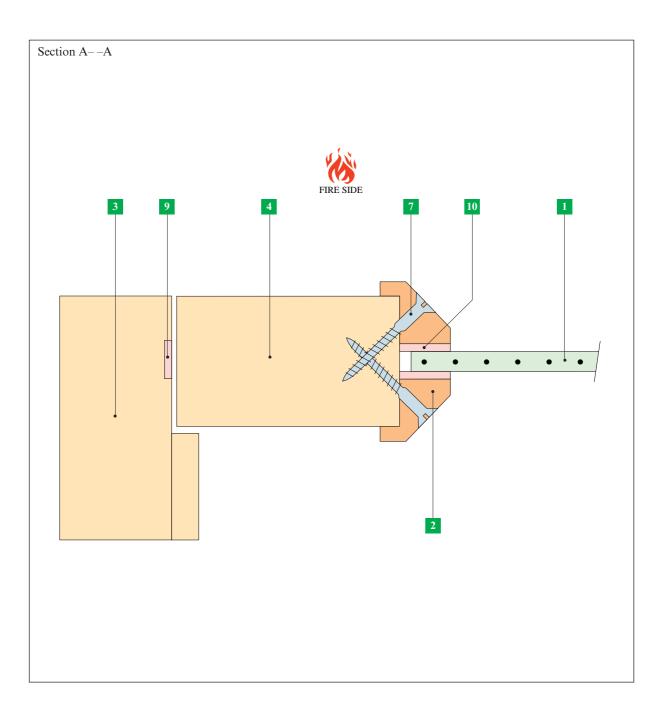

#### General description of the assembly

- Pilkington PYROSHIELD *Safety* Clear or Pilkington PYROSHIELD *Safety* Texture glasses
- Single leaf, single acting unlatched pattern 10 doorset
- Softwood frame and door
- Hardwood glazing beads
- Intumescent seals incorporated into the construction

## Key to figures