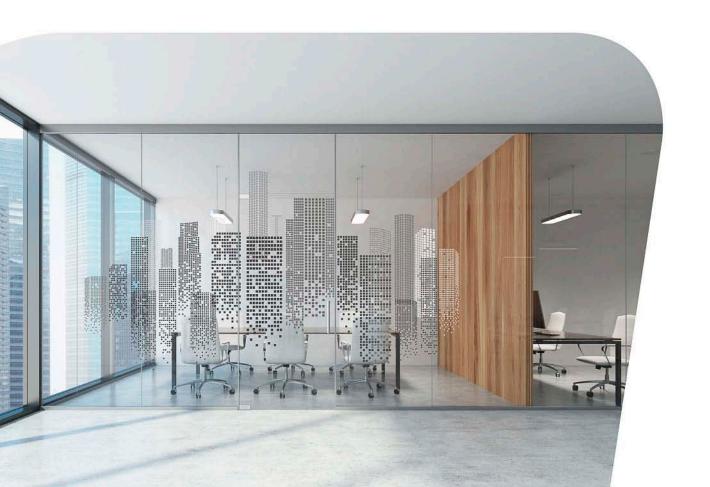

## Pilkington DesignPrint

Immerse yourself in the versatile world of colour and design by exploring our new product Pilkington DesignPrint. With advanced digital printing technology, we can virtually meet any glass printing requirements, from a small-format prints to prints on big glass facades.

Visit our website at DesignPrint.Pilkington.at and start right away with your individual creation.

Using our design catalogue you can easily create virtual designs of facades, parapets, partitions, wall decorations, doors, bathrooms & spas or kitchens right in your home. You are also welcome to send us your desired design and we will take care of the visualization and print preparation (recommended resolution of the design: ≥ 300 dpi).