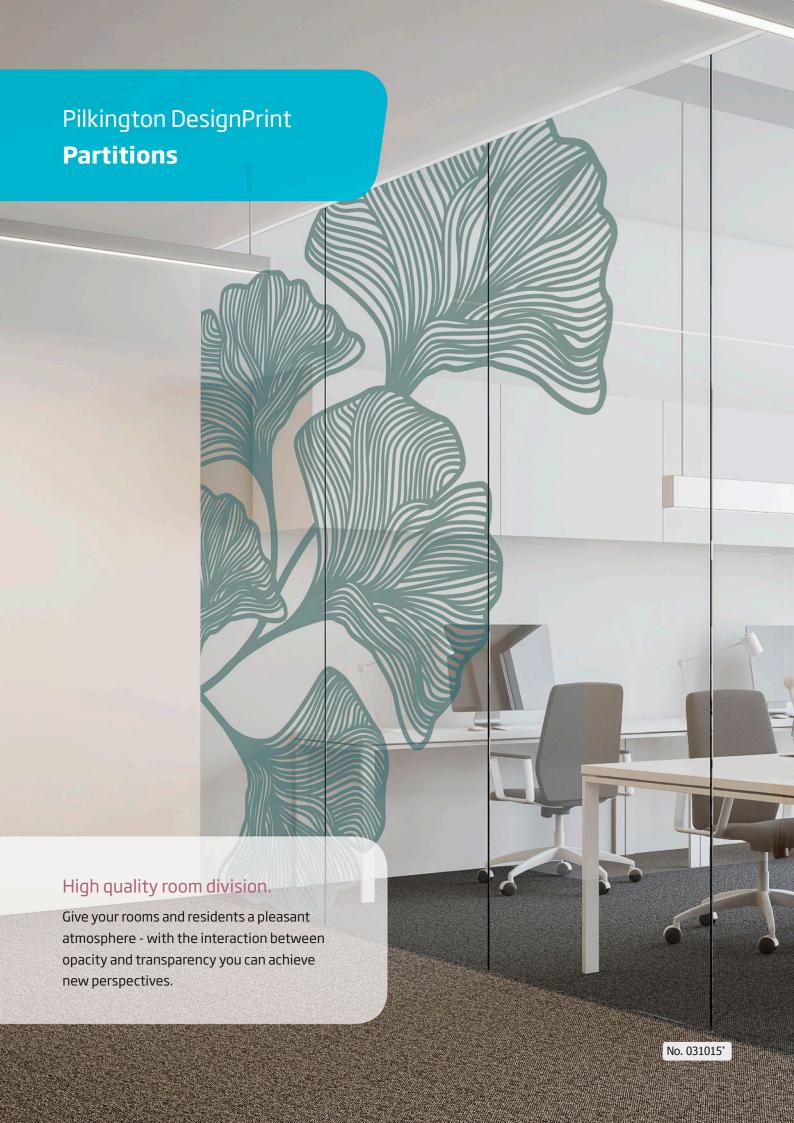

#### • Resistance:

Colours can be used on surface 1

- \* 15 to 19 mm on request
- \*\* on request

Facades Page 6

Balustrades Page 10

Partitions Page 14

Wall decorations Page 18

**Doors** Page 22