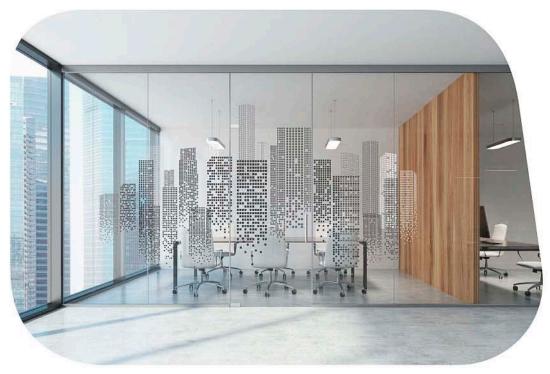

# Pilkington DesignPrint

Aesthetic. Personalised. Resistant.

## Pilkington DesignPrint

Immerse yourself in the versatile world of colour and design by exploring our new product Pilkington DesignPrint. With advanced digital printing technology, we can virtually meet any glass printing requirements, from a small-format prints to prints on big glass facades.

#### • Resistance:

Colours can be used on surface 1

- \* 15 to 19 mm on request
- \*\* on request

Facades Page 6

Balustrades Page 10

Partitions Page 14

Wall decorations Page 18

**Doors** Page 22