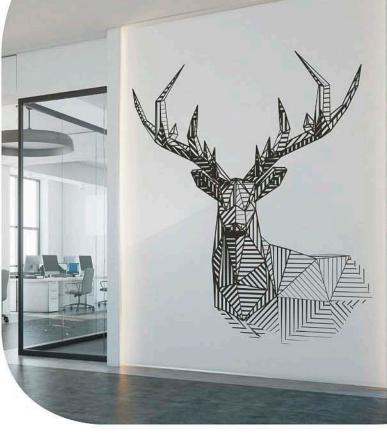

## Pilkington DesignPrint

Immerse yourself in the versatile world of colour and design by exploring our new product Pilkington DesignPrint. With advanced digital printing technology, we can virtually meet any glass printing requirements, from a small-format prints to prints on big glass facades.

Visit our website at DesignPrint.Pilkington.at and start right away with your individual creation.

Using our design catalogue you can easily create virtual designs of facades, parapets, partitions, wall decorations, doors, bathrooms & spas or kitchens right in your home. You are also welcome to send us your desired design and we will take care of the visualization and print preparation (recommended resolution of the design: ≥ 300 dpi).

#### • Resistance:

Colours can be used on surface 1

- \* 15 to 19 mm on request
- \*\* on request

Facades Page 6

Balustrades Page 10

Partitions Page 14

Wall decorations Page 18

**Doors** Page 22