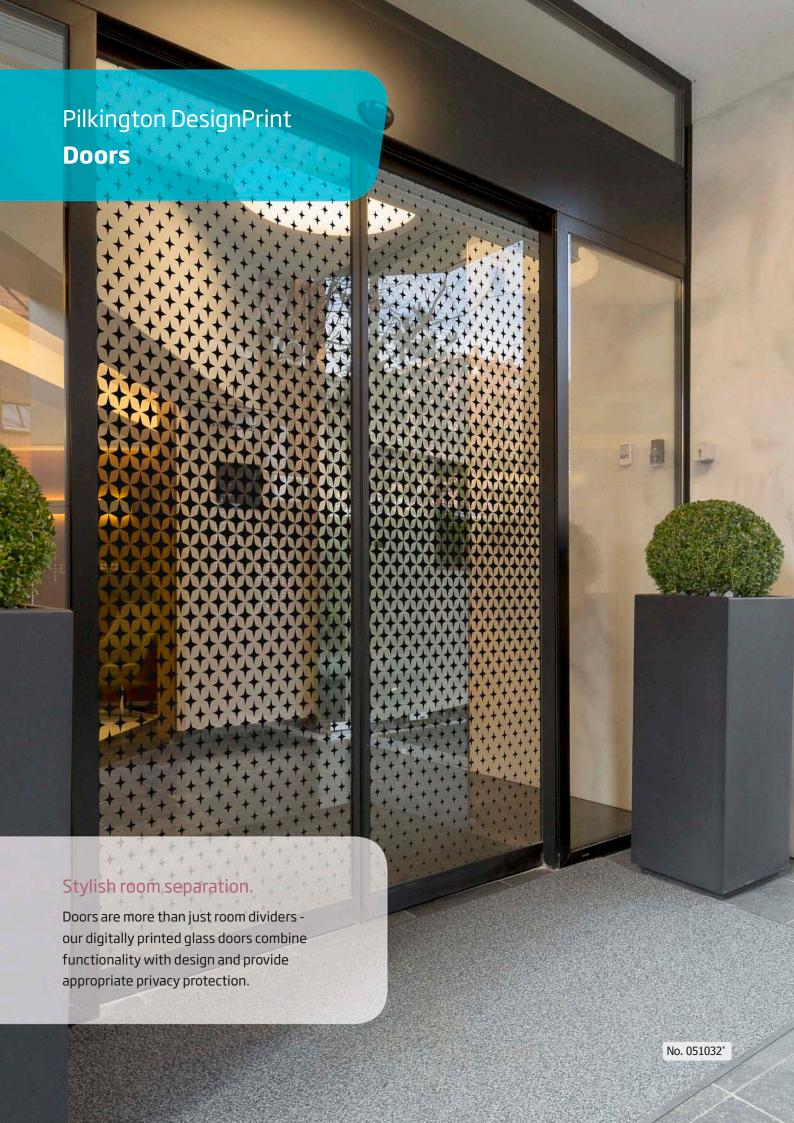

#### • Resistance:

Colours can be used on surface 1

- \* 15 to 19 mm on request
- \*\* on request

Facades Page 6

Balustrades Page 10

Partitions Page 14

Wall decorations Page 18

**Doors** Page 22