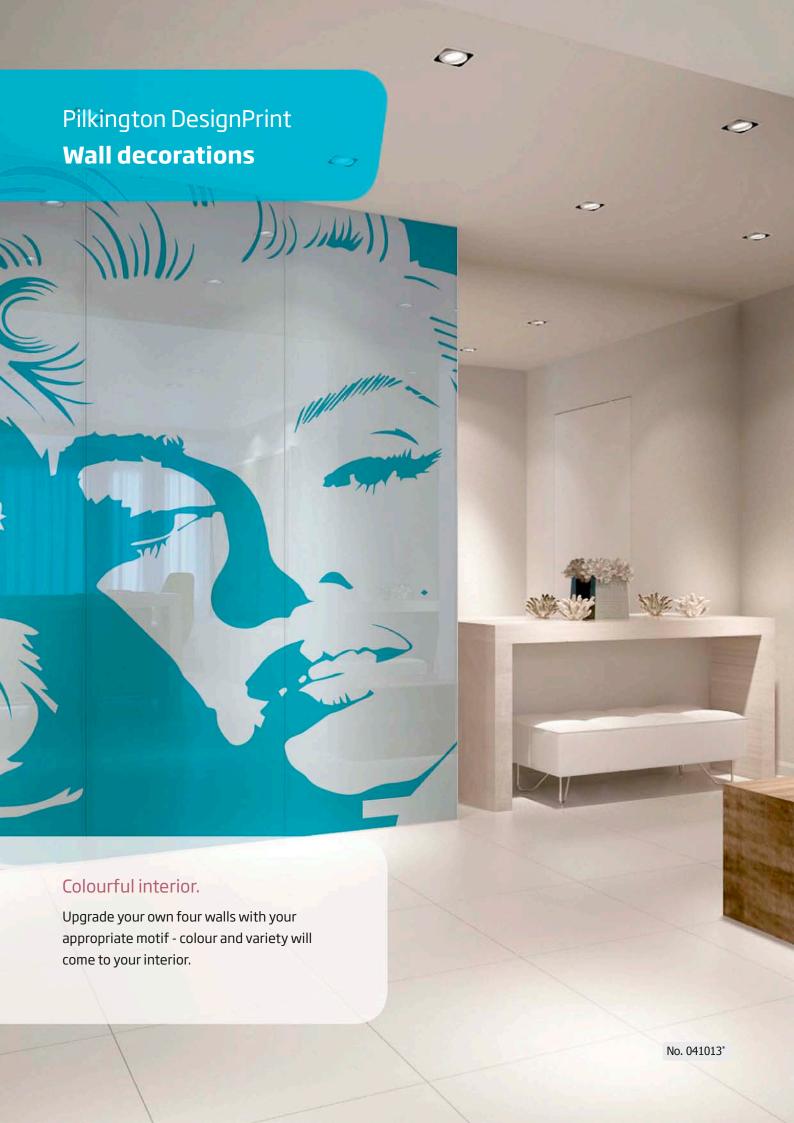

#### • Resistance:

Colours can be used on surface 1

- \* 15 to 19 mm on request
- \*\* on request

Facades Page 6

Balustrades Page 10

Partitions Page 14

Wall decorations Page 18

**Doors** Page 22