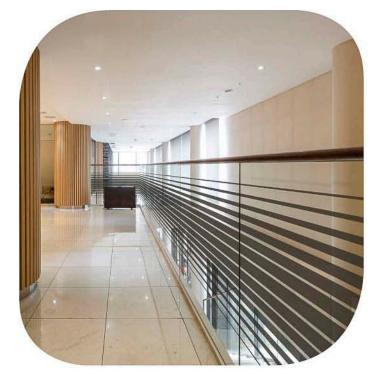

#### • Resistance:

Colours can be used on surface 1

- \* 15 to 19 mm on request
- \*\* on request

Facades Page 6

Balustrades Page 10

Partitions Page 14

Wall decorations Page 18

**Doors** Page 22