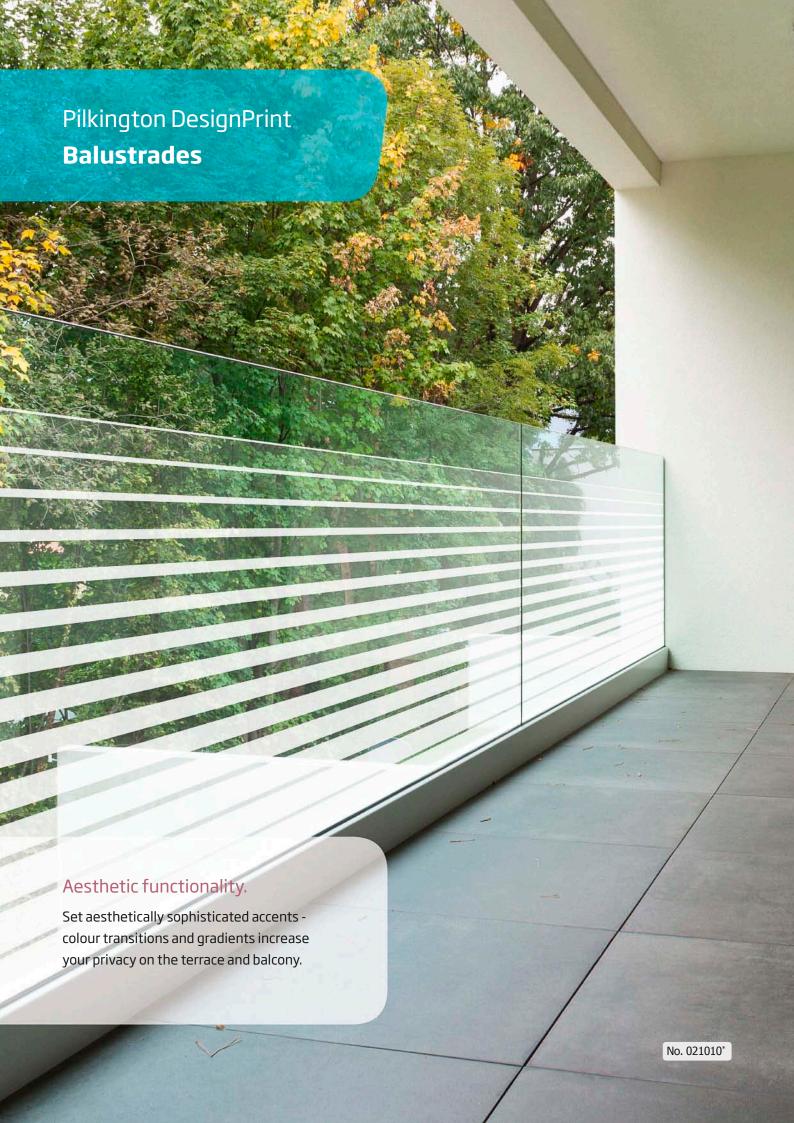

#### • Resistance:

Colours can be used on surface 1

- \* 15 to 19 mm on request
- \*\* on request

Facades Page 6

Balustrades Page 10

Partitions Page 14

Wall decorations Page 18

**Doors** Page 22

No. 021017\*

No. 021018\*

No. 021016\*

No. 021020\*

No. 021023\*

No. 021019\*

No.  $021028^*$ 

No. 021021\*