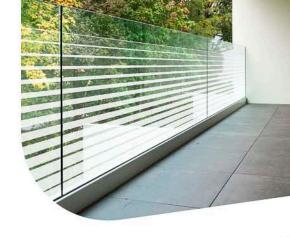

#### • Resistance:

Colours can be used on surface 1

- \* 15 to 19 mm on request
- \*\* on request

Facades Page 6

Balustrades Page 10

Partitions Page 14

Wall decorations Page 18

**Doors** Page 22